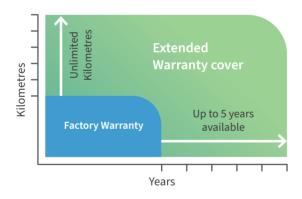

# **Warranty**

Purchasing an extended warranty for your motorhome is almost as important as purchasing the motorhome itself.

Once the Manufacturer's warranty cover expires you are potentially exposed to significant costs of rectifying any mechanical or electrical breakdown.

As motorhomes get older, components are more likely to fail and it won't be just the cost of replacing a part, there'll be the labour charge of fitting it as well – it all adds up.

The option of choosing an Extended Warranty may reduce the financial impact of unexpected repairs.