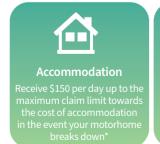

#### Vehicle

Up to \$100 towards the cost of towing in the event your motorhome breaks down\*

| Product Level              |           | Product Level                                                                                                                                                                                                                                  | Level 1                                                   | Level 2                                                                          | Level 3                                                                          |
|----------------------------|-----------|------------------------------------------------------------------------------------------------------------------------------------------------------------------------------------------------------------------------------------------------|-----------------------------------------------------------|----------------------------------------------------------------------------------|----------------------------------------------------------------------------------|
| Qualification criteria     |           | Qualification criteria                                                                                                                                                                                                                         | For any motorhome regardless of age or distance travelled | For motorhomes<br>15yrs and under that<br>have travelled less<br>than 200,000kms | For motorhomes<br>10yrs and under that<br>have travelled less<br>than 160,000kms |
| Covered components & parts |           | Covered components & parts                                                                                                                                                                                                                     | Warranty claim limit                                      |                                                                                  |                                                                                  |
|                            |           | Engine                                                                                                                                                                                                                                         | \$1,000                                                   | \$3,000                                                                          | \$5,000                                                                          |
|                            |           | Gearbox/Transmission                                                                                                                                                                                                                           | \$1,000                                                   | \$3,000                                                                          | \$5,000                                                                          |
|                            |           | Differential                                                                                                                                                                                                                                   | \$1,000                                                   | \$3,000                                                                          | \$5,000                                                                          |
|                            |           | Turbo/Super Charger                                                                                                                                                                                                                            | \$1,000                                                   | \$3,000                                                                          | \$5,000                                                                          |
|                            | Motorhome | ABS Brake System                                                                                                                                                                                                                               | \$1,000                                                   | \$3,000                                                                          | \$5,000                                                                          |
|                            |           | Air Conditioning                                                                                                                                                                                                                               | \$1,000                                                   | \$3,000                                                                          | \$5,000                                                                          |
|                            |           | Brakes                                                                                                                                                                                                                                         | \$1,000                                                   | \$3,000                                                                          | \$5,000                                                                          |
|                            |           | Clutch                                                                                                                                                                                                                                         | \$1,000                                                   | \$3,000                                                                          | \$5,000                                                                          |
| <u>s</u>                   |           | Computers                                                                                                                                                                                                                                      | \$1,000                                                   | \$3,000                                                                          | \$5,000                                                                          |
| F F                        |           | Cooling System                                                                                                                                                                                                                                 | \$1,000                                                   | \$3,000                                                                          | \$5,000                                                                          |
| e mc                       |           | Cylinder Head & Gasket                                                                                                                                                                                                                         | \$1,000                                                   | \$3,000                                                                          | \$5,000                                                                          |
| Motorhome Plus             |           | Driveshaft & Universals                                                                                                                                                                                                                        | \$1,000                                                   | \$3,000                                                                          | \$5,000                                                                          |
| Mot                        |           | Electrical                                                                                                                                                                                                                                     | \$1,000                                                   | \$3,000                                                                          | \$5,000                                                                          |
|                            |           | Fuel System                                                                                                                                                                                                                                    | \$1,000                                                   | \$3,000                                                                          | \$5,000                                                                          |
|                            |           | Ignition System                                                                                                                                                                                                                                | \$1,000                                                   | \$3,000                                                                          | \$5,000                                                                          |
|                            |           | Power Windows                                                                                                                                                                                                                                  | \$1,000                                                   | \$3,000                                                                          | \$5,000                                                                          |
|                            |           | Radiator                                                                                                                                                                                                                                       | \$1,000                                                   | \$3,000                                                                          | \$5,000                                                                          |
|                            |           | Steering                                                                                                                                                                                                                                       | \$1,000                                                   | \$3,000                                                                          | \$5,000                                                                          |
|                            |           | Suspension                                                                                                                                                                                                                                     | \$1,000                                                   | \$3,000                                                                          | \$5,000                                                                          |
|                            |           | Transmission Computer                                                                                                                                                                                                                          | \$1,000                                                   | \$3,000                                                                          | \$5,000                                                                          |
|                            |           | <b>Water Ingress from:</b> Roof; External Door, Side Windows, Front Window or Rear Windows                                                                                                                                                     | \$350                                                     | \$1,250                                                                          | \$1,500                                                                          |
|                            |           | Motorhome Living Quarters: Air Conditioning,<br>Entertainment Unit, Fridge, Floor Heating, Hot Water<br>Unit, Microwave, Pressure Pump, Reverse Camera,<br>Solar Panel, Step Pull Out, Stove / Rangehood, TV /<br>DVD, Washing Machine / Dryer | \$1,000                                                   | \$1,000                                                                          | \$1,000                                                                          |